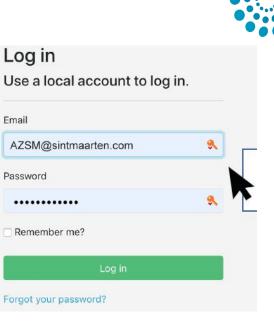

**Vascern back end** <u>https://vascern.azurewebsites.net/</u> What the user should do (example HCP Center)

|                         |                        | Helio AZSM                                                 |  |
|-------------------------|------------------------|------------------------------------------------------------|--|
| Dashboard               | Home / Admin           |                                                            |  |
| Languages               | Create                 |                                                            |  |
| Diseases                | Hcp Center Translation |                                                            |  |
| Association             |                        |                                                            |  |
| HCP Centers             | Website                | Enter the information in the new language                  |  |
| Disease => HCP          | Name                   | Effer the information in the new language                  |  |
| Disease <=> Association | Name                   |                                                            |  |
| Association <=> HCP     | Department             | When the form is complete,                                 |  |
| Email Centers           |                        | confirm the language by selecting<br>it in the bottom menu |  |
| Phone Centers           | Address                |                                                            |  |
| Create new user         |                        |                                                            |  |
|                         | City                   |                                                            |  |
|                         |                        |                                                            |  |