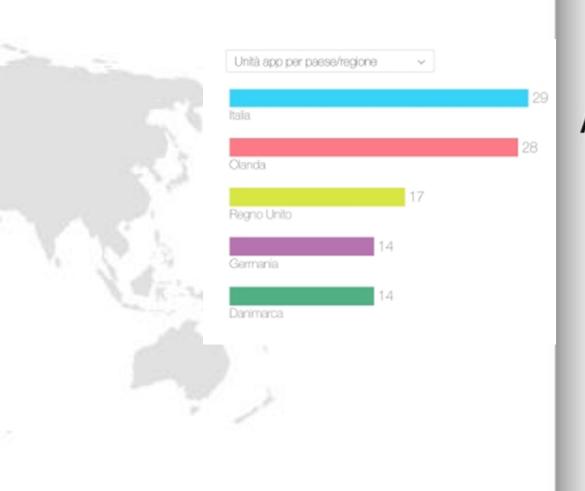

## Statistics - dashboard

🖬 1 nov 2018 - 31 ott 2019

App Store

#### 2. GEO-DIFFUSION

- Allows to evaluate the ratio between Pts and HCPs/ePAG