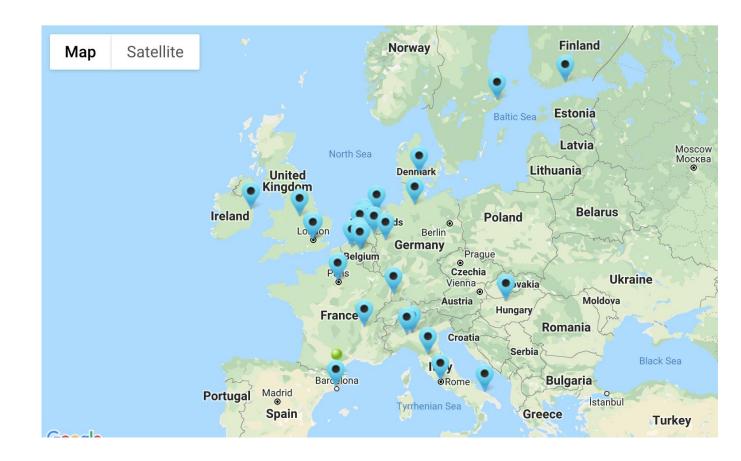

be added
- With Backend each HCP/PO can update and modify their card

#### Affiliated Partner

- Same colour as Members
  Under the UCP'
- Under the HCP's
  - name:
- « Affiliated Partner »

#### Non-ERN Members

- Different colour (Green)
- HCP dataset (DS) to all HCP Reps
- →Send the DS to their National networks
- → send the fullfilled DS from National HCPs to Paris team:

vascern.coordination@aphp.fr

→Included in the VASCERN App as "Non-ERN Members"



#### **VASCERN APP AIM**



## Dashboard

4 Sep 2018 – 3 Nov 2019













## Statistics - dashboard



🖬 1 nov 2018 - 31 ott 2019



App Store

# **Open Questions**



#### 1. <u>DIFFUSION</u>

- Strategic Plan is needed
- HCPs and ePAG are strategic

#### 2. GEO-DIFFUSION

- Allows to evaluate the ratio between Pts and HCPs/ePAG